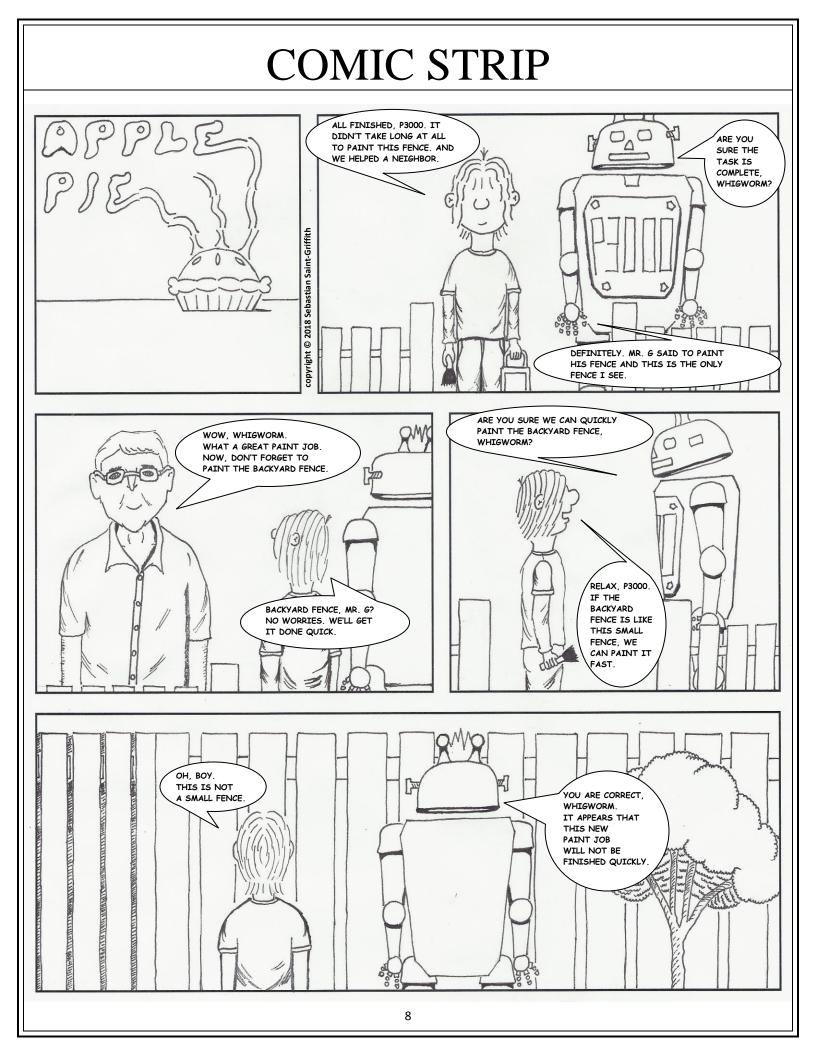

ROSARY AND MASS

We will meet on the first Sunday of July, August, and September to pray the Rosary at 8:35 a.m. and then attend Mass at 9 a.m. There are no monthly meetings scheduled for July and August. On the first Sunday of September, we will have our scheduled monthly meeting in the school cafeteria.

#### **ANNUAL SHOPRITE FUNDRAISER**

The tickets for our annual ShopRite fundraiser

will be sold beginning in August. The drawing for the fundraiser will be held at our RAS meeting on Sunday, September 2. We invite



everyone to participate in this annual fundraiser.

## INDEX

The abbreviations that are used in our newsletter are listed below.

AA – Athletic AssociationHNS – Holy Name Society

HSA – Home School Association RAS – Rosary-Altar Society **SSK** – Saint Stanislaus Kostka